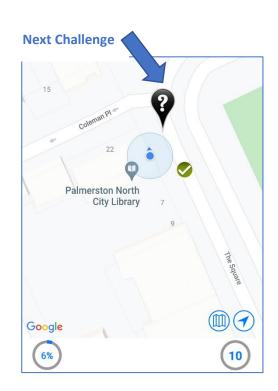

Install/Download the Hunt

Click Start and you are on your way

Your first clue will be located near The Square

Zoom in and out of the app map to see the location of the next challenge. (The Question Mark on your map).

Walk to the next challenge using your map as a guide.

There is no time limit, or time penalties so enjoy your walk.

You do not need to go inside any buildings to complete the Scavenger Hunt.

Have fun and enjoy Tech Week.