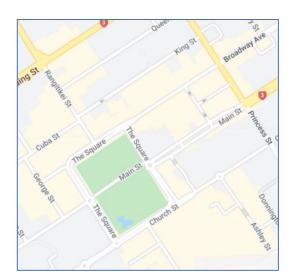

## Tech Week Titans Digital Scavenger Hunt

This scavenger hunt requires a mobile phone (with data and GPS) to locate clues and answer challenges

All clues are located within the map area to the right

Walking at a moderate pace, it should take about 20 minutes to complete.

Install/Download the Hunt

Click Start and you are on your way

Your first clue will be located near The Square

Zoom in and out of the app map to see the location of the next challenge. (The Question Mark on your map).